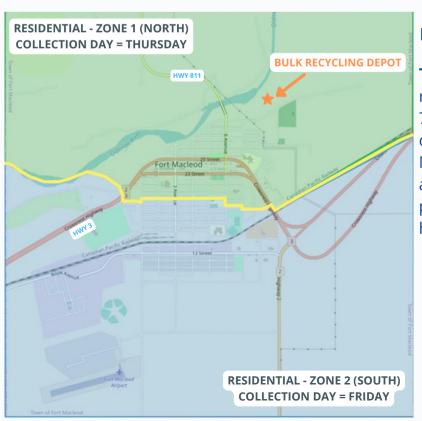

**Bulk Recycling Drop Off Depot:** 865 30th Street

Think your pick up has been missed? Please remember to have your cart out from 7:00am -7:00pm on collection days and if it still hasn't been collected please call Shantelle at Town of Fort Macleod Office at 403-553-4425, or email adminclerk@fortmacleod.com, or you can report a problem on our website,